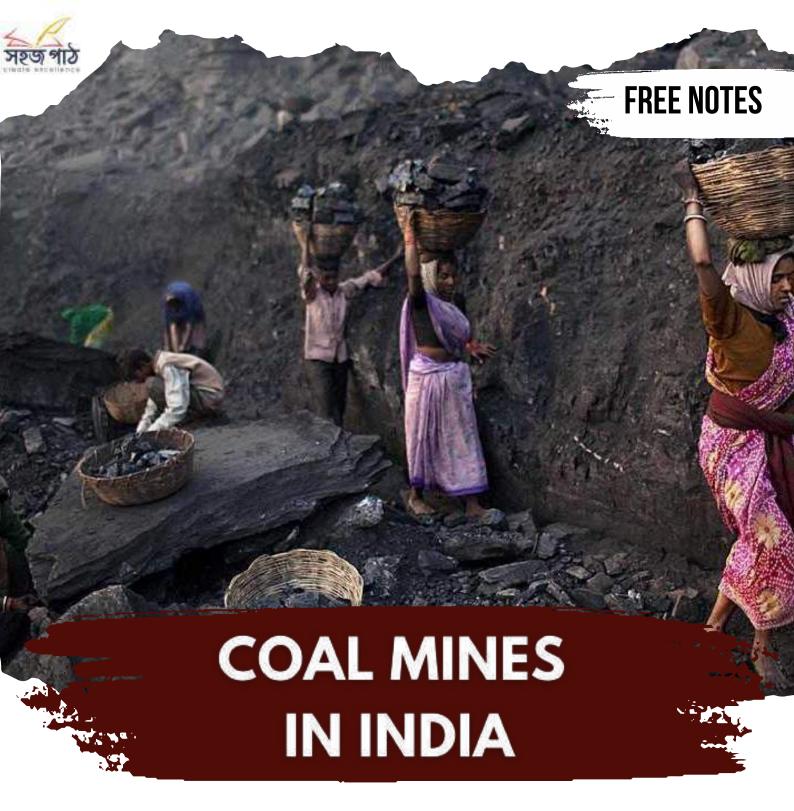

CONTACT US 8336902802

| Coal Mine                                                                                                | States         |
|----------------------------------------------------------------------------------------------------------|----------------|
| Deucha Pachami coal block, Raniganj Coalfield, Dalingkot (Darjeeling)  Birbhum, Chinakuri                | West Bengal    |
| Jharia, Dhanbad, Bokaro, Jayanti, Godda, Giridih (Karbhari Coal Field), Ramgarh, Karanpura, Daltonganj   | Jharkhand      |
| Jharsuguda, Himgiri, Rampur, Talcher                                                                     | Odisha         |
| Singareni, Kothagudem, Kantapalli                                                                        | Telangana      |
| Neyveli                                                                                                  | Tamil Nadu     |
| Ledo, Makum, Najira, Janji, Jaipur                                                                       | Assam          |
| Darrangiri (Garo hills), Cherrapunji, Liotryngew, Maolong and Langrin coalfields (Khasi & Jaintia Hills) | Meghalaya      |
| Singrauli, Sohagpur, Johila, Umaria, Satpura coalfield                                                   | Madhya Pradesh |
| Kamptee(Nagpur), Wun field, Wardha, Walarpur, Ghughus and Warora                                         | Maharashtra    |
| Korba, Bishrampur, Sonhat, Jhilmil, Hasdo-Arand                                                          | Chhattisgarh   |

- Higher percentage of carbon is found : Anthracite coal
- Gondwana system in India is the main source of coal deposits.
- **Bishrampur** is famous for Coal.
- Jharkhand, Orissa and West Bengal accounts for about 90% of the annual coal production in India
- Naphthalene balls is obtained from coal tar.
- When coal burns in air then, **Carbon dioxide** is formed.
- Coal is the most important and abundant fossil fuel in India. It accounts for 55% of the country's energy needs. The country's industrial heritage was built upon indigenous coal.